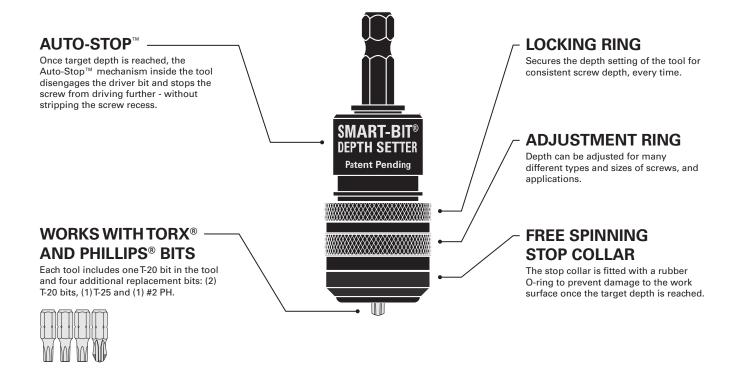

## SMART-BIT® DECK SCREW DEPTH SETTER | For Decks, Drywall, and General Use

The Smart-Bit Deck Screw Depth Setter is designed to make fastening decks easier and faster, with clean and uniform results: perfectly set screws...every time. The tool is adjustable so that it can be used with many different screw types and sizes, and features an Auto-Stop™ mechanism that sets the screw at the target depth without stripping the screw recess. A free spinning stop collar with rubber O-ring protects the work surface from damage or marking. The Depth Setter works with both Phillips® and Torx® bits and is designed for use with Starborn fasteners. The Depth Setter also works well with other fastener products.

#### **DEPTH SETTER FEATURES**