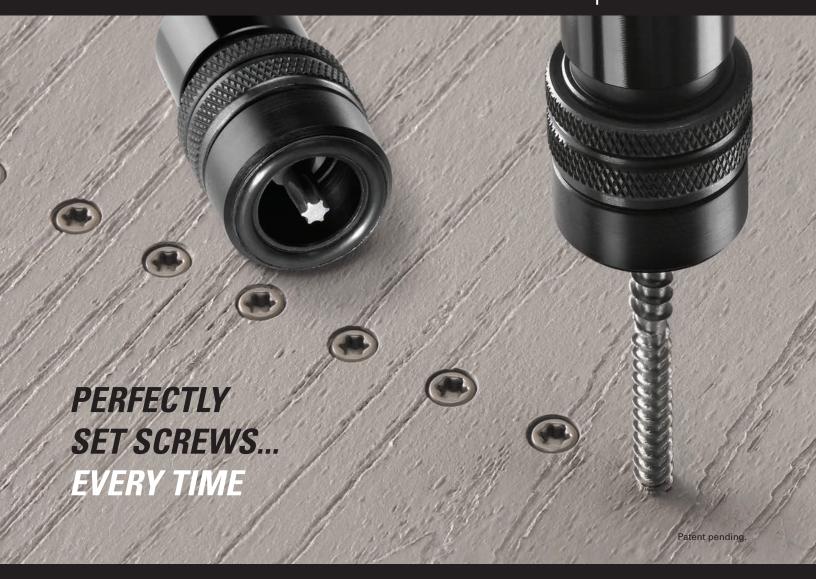

## SMART-BIT® DECK SCREW DEPTH SETTER | For Decks, Drywall, and General Use

The Smart-Bit Deck Screw Depth Setter is designed to make fastening decks easier and faster, with clean and uniform results: perfectly set screws...every time. The tool is adjustable so that it can be used with many different screw types and sizes, and features an Auto-Stop™ mechanism that sets the screw at the target depth without stripping the screw recess. A free spinning stop collar with rubber O-ring protects the work surface from damage or marking. The Depth Setter works with both Phillips® and Torx® bits and is designed for use with Starborn fasteners. The Depth Setter also works well with other fastener products.