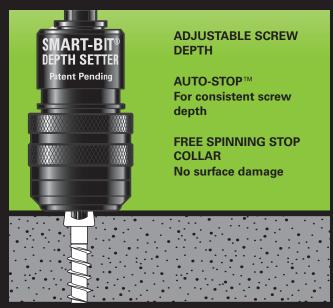

## SMART-BIT® DECK SCREW DEPTH SETTER | For Decks, Drywall, and General Use

The Smart-Bit Deck Screw Depth Setter is designed to make fastening decks easier and faster, with clean and uniform results: perfectly set screws...every time. The tool is adjustable so that it can be used with many different screw types and sizes, and features an Auto-Stop™ mechanism that sets the screw at the target depth without stripping the screw recess. A free spinning stop collar with rubber O-ring protects the work surface from damage or marking. The Depth Setter works with both Phillips® and Torx® bits and is designed for use with Starborn fasteners. The Depth Setter also works well with other fastener products.

#### **DEPTH SETTER FEATURES**